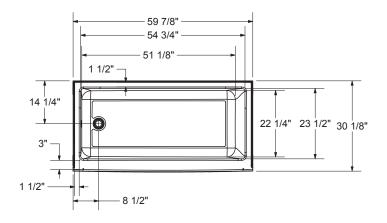

## **Rubix Access 6030**

Model number: 106348

**Dimensions:** 60" x 30" x 14" **Installation:** Alcove **Material:** Acrylic

# **Rubix Access 6030**

**Model number:** 

106348

**Dimensions:** 60" x 30" x 14"

**Installation:** Alcove

Material: Acrylic

Wood support design may vary.

All dimensions are approximate. Structure measurements must be verified against the unit to ensure proper fit.