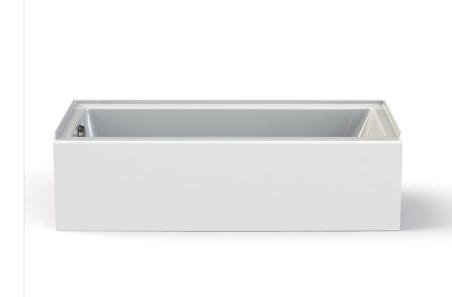

## **Rubix Access 6030**

Model number: 106348

**Dimensions:** 60" x 30" x 14" **Installation:** Alcove **Material:** Acrylic

# **Rubix Access 6030**

**Model number:** 

106348

**Dimensions:** 60" x 30" x 14"

**Installation:** Alcove

Material: Acrylic

Wood support design may vary.

All dimensions are approximate. Structure measurements must be verified against the unit to ensure proper fit.