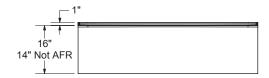

#### **Standard Features:**

- Alcove bathtub with integrated flat skirt and tiling flange
- Available in Above-the-Floor Rough (AFR) or not
- Low deck height of 16 in. (AFR) or 14 in.
- Antislip bottom meeting ADA, ANSI or CSA requirements
- Compliant with accessibility codes when properly installed
- Compatible with Utile wall panels